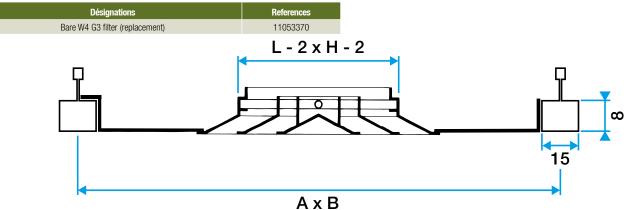

• accessories: galvanised steel plenums with side connection (RE) or top connection (RT), damper (B700) and G3 pleated filter with M1 fire rating (ISO coarse 60%).

# **Supplementary characteristics**

- accessories:
- B 700: counter-rotary damper, adjustable from front of diffuser,
- W4 G3 pleated filter M1 fire certification for use on extraction,
- galvanised steel connection plenum with RT or RE branch connection.