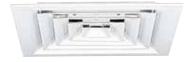

**Ceiling diffuser** 

The AF 704 is a square ceiling diffuser for ceiling tiles with 4 air diffusion directions, for use in commercial buildings.

AF 704 diffuser

## **Principles of operation**

The AF 704 diffuser is installed in a ceiling in place of a standard 600 x 600 mm or 675 x 675 mm ceiling tile. This aluminium square diffuser offers 4 air diffusion directions.

## **Product description**

The AF 704 is a steel square ceiling diffuser with 4 diffusion directions for ventilation or air-conditioning systems in commercial buildings. This diffuser is made of aluminium with epoxy coating RAL 9010 white 30% gloss. It is installed flush with the ceiling in place of a standard 600 x 600 mm or 675 x 675 mm ceiling tile. It is suitable for "T-bar" or "Fine Line" suspended ceiling frames .