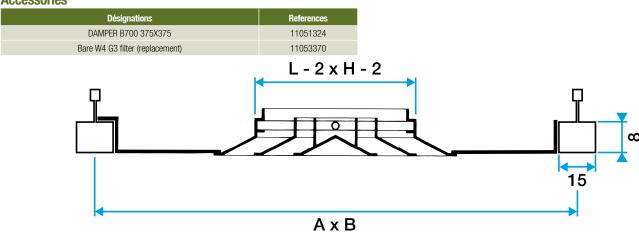

#### **Reference arguments**

- AF 704 fixed square 4-way diffuser for air supply or return,
- 375 x 375 mm,
- removable core.
- aluminium with choice of epoxy coating RAL 9003,
- 32 mm wide frame,
- concealed screw attachment to neck,
- accessories: galvanised steel plenums with side connection (RE) or top connection (RT), damper (B700) and G3 pleated filter with M1 fire rating.

# **Supplementary characteristics**

- accessories:
- B 700: counter-rotary damper, adjustable from front of diffuser,
- W4 G3 pleated filter M1 fire certification for use on extraction,
- galvanised steel connection plenum with RT or RE branch connection.

#### **Accessories**

Diffuseur AF 704 TP