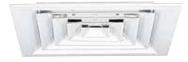

# **1** CEILING DIFFUSERS

**Ceiling diffuser** 

The AF 704 is a square ceiling diffuser for ceiling tiles with 4 air diffusion directions, for use in commercial buildings.

AF 704

#### **Principles of operation**

The AF 704 diffuser is installed in a ceiling in place of a standard 600 x 600 mm or 675 x 675 mm ceiling tile. This aluminium square diffuser offers 4 air diffusion directions.

#### **Product description**

The AF 704 is a steel square ceiling diffuser with 4 diffusion directions for ventilation or air-conditioning systems in commercial buildings. This diffuser is made of aluminium with epoxy coating RAL 9010 white 30% gloss. It is installed flush with the ceiling in place of a standard 600 x 600 mm or 675 x 675 mm ceiling tile. It is suitable for "T-bar" or "Fine Line" suspended ceiling frames .

#### **Main characteristics**

- square ceiling diffuser,
- horizontal multi-direction air supply,
- •4 diffusion directions,
- outer frame and core made of profiled aluminium,
- removable exchangeable core,
- frame width 32 mm,
- epoxy coating RAL 9010 white 30% gloss,
- installation flush on ceiling in place of a standard 600 x 600 o 675 x 675 mm ceiling tile,
- suited to suspended ceiling systems e.g. T-bar, Fine Line.