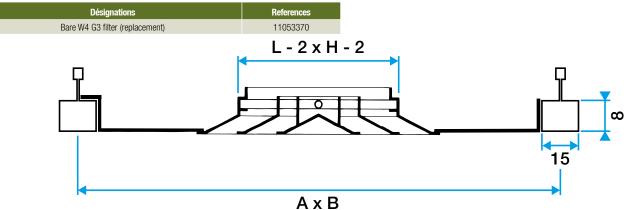

#### **Reference arguments**

- AF 704 fixed square 4-way diffuser for air supply or return,
- 450 x 450 mm,
- removable core,
- aluminium with choice of epoxy coating RAL 9003,
- 32 mm wide frame,
- concealed screw attachment to neck,
- accessories: galvanised steel plenums with side connection (RE) or top connection (RT), damper (B700) and G3 pleated filter with M1 fire rating.

#### **Main characteristics**

- square ceiling diffuser,
- horizontal multi-direction air supply,
- •4 diffusion directions,
- outer frame and core made of profiled aluminium,
- removable exchangeable core,
- frame width 32 mm,
- epoxy coating RAL 9010 white 30% gloss,
- installation flush on ceiling in place of a standard 600 x 600 o 675 x 675 mm ceiling tile,
- suited to suspended ceiling systems e.g. T-bar, Fine Line.

### **Supplementary characteristics**

- accessories:
- B 700: counter-rotary damper, adjustable from front of diffuser,
- W4 G3 pleated filter M1 fire certification for use on extraction,
- galvanised steel connection plenum with RT or RE branch connection.