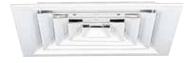

# **1** CEILING DIFFUSERS

**Ceiling diffuser** 

The AF 704 is a square ceiling diffuser for ceiling tiles with 4 air diffusion directions, for use in commercial buildings.

AF 704 diffuser

#### **Principles of operation**

The AF 704 diffuser is installed in a ceiling in place of a standard 600 x 600 mm or 675 x 675 mm ceiling tile. This aluminium square diffuser offers 4 air diffusion directions.

#### **Product description**

The AF 704 is a steel square ceiling diffuser with 4 diffusion directions for ventilation or air-conditioning systems in commercial buildings. This diffuser is made of aluminium with epoxy coating RAL 9010 white 30% gloss. It is installed flush with the ceiling in place of a standard 600 x 600 mm or 675 x 675 mm ceiling tile. It is suitable for "T-bar" or "Fine Line" suspended ceiling frames .