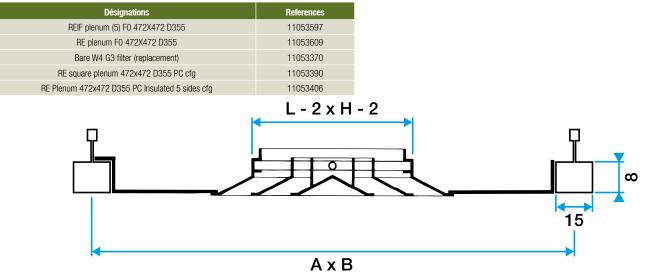

#### **Reference arguments**

- AF 704 fixed square 4-way diffuser for air supply or return,
- 472 x 472 mm,
- removable core,
- aluminium with choice of epoxy coating RAL 9003,
- 32 mm wide frame,
- concealed screw attachment to neck,

• accessories: galvanised steel plenums with side connection (RE) or top connection (RT), damper (B700) and G3 pleated filter with M1 fire rating (ISO coarse 60%).

### **Supplementary characteristics**

- accessories:
- B 700: counter-rotary damper, adjustable from front of diffuser,
- W4 G3 pleated filter M1 fire certification for use on extraction,
- galvanised steel connection plenum with RT or RE branch connection.