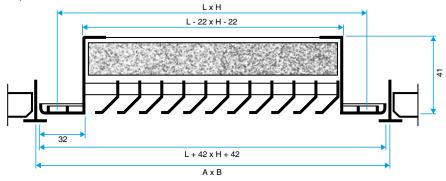

### Installation

- for installation in ceiling,
- replaces suspended ceiling tile depending on models.

#### **Main characteristics**

- fixed front vanes at 45° incline,
- finished with white epoxy paint RAL 9003 30%,
- easy opening with stainless steel hinges,
- includes 15 mm G3 filter with M1 fire rating.
- dimensions from 300 x 300 to 1,200 x 600 in increments of 25 mm.