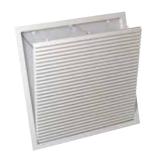

# 11002035 AG 637

The AG 637 aluminium filtered hinged ceiling grille enables air extraction on all ventilation and air-conditioning systems.

Grille AG 637

## **Principles of operation**

The AG 637 single-deflection grille has fixed horizontal vanes to deliver the right air extraction level in a room. Furthermore, it contains an easily-accessible filter as the grille opens on hinges.

### **Product description**

The AG 637 is an anodised aluminium ceiling grille with fixed front vanes. It features a hinged opening and a built-in filter.

#### **Main characteristics**

- fixed front vanes at 45° incline,
- finished with white epoxy paint RAL 9003 30%,
- easy opening with stainless steel hinges,
- includes 15 mm G3 filter with M1 fire rating.
- dimensions from 300 x 300 to 1,200 x 600 in increments of 25 mm.