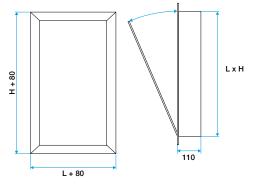

### **Product description**

AIRONE is a remote-controlled outward-opening vent for air inlet in smoke and heat exhaust applications. It is available as standard in dimensions from 475 x 475 mm to 1350 x 1350 mm in increments of 125 mm.

#### Encombrement AIRONE (mm)

Principe de mise en oeuvre en maçonnerie