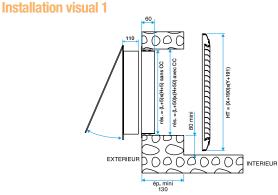

### Installation

- on building façade, with angle between 0 and 30° from the vertical,
- in masonry, mounted on reveals as per diagram and in respect of

Applicable DTU regulations:

- ensure the support is even,
- ensure the dormant is square,
- for installation on curtain wall (glazed façade), attachment using the clamp system specific to the curtain wall. Contact us.
- number of vertical attachment points:
- $H \le 650$  mm: 1 central attachment,
- H 650 mm: 2 attachments at 250 mm from top and bottom.

#### Encombrement AIRONE (mm)

Principe de mise en oeuvre en maçonnerie