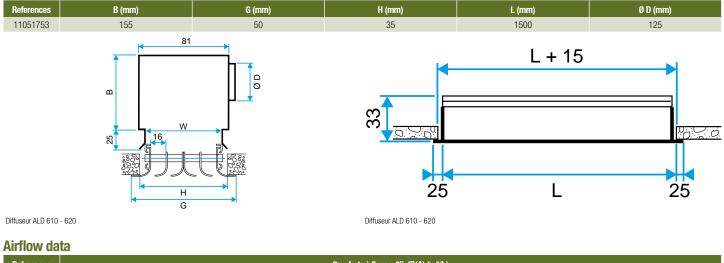

### **General data**

| References | Number of slots | Type of finish |
|------------|-----------------|----------------|
| 11051753   | 1               | Aluminium      |

## **Dimensional data**

| References | Comfort airflow < 35 dB(A) (m <sup>3</sup> /h) |  |
|------------|------------------------------------------------|--|
| 11051753   | 100                                            |  |