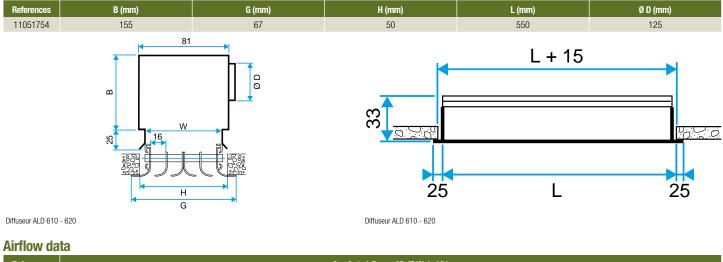

## **General data**

| References | Number of slots | Type of finish |
|------------|-----------------|----------------|
| 11051754   | 2               | Aluminium      |

# **Dimensional data**

| References | Comfort airflow < 35 dB(A) (m <sup>3</sup> /h) |  |
|------------|------------------------------------------------|--|
| 11051754   | 175                                            |  |