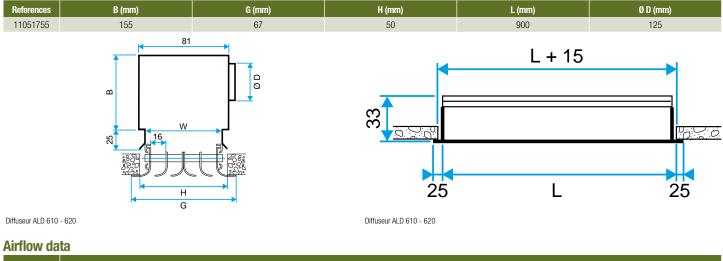

# **Dimensional data**

| References | Comfort airflow < 35 dB(A) (m <sup>3</sup> /h) |  |
|------------|------------------------------------------------|--|
| 11051755   | 175                                            |  |