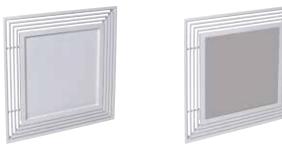

**Ceiling diffuser** 

The ALD 610 K is a square multi-slot 4-direction ceiling diffuser for use on air supply or extraction systems in commercial buildings.

ALD 610K

ALD 610K

#### **Principles of operation**

The ALD 610 K diffuser is installed in the place of a standard ceiling tile. With up to 4 slots it offers horizontal airflow in up to 4 directions. Available for supply and extraction, the extraction version features a filter holder.

#### Product description

The ALD 610K is a square multi-slot 4-direction diffuser for use on air supply or extraction systems in commercial buildings. It is available with up to 4 slots. It is installed in place of a 600 x 600 or 675 x 675 mm suspended ceiling tile. The body and deflectors are made of aluminium. Available with or without solid steel central plate, which can be replaced by a cut tile for enhanced aesthetic integration. Available in supply or extraction versions. The extraction version features a filter holder and opening core for easy access to the filter.