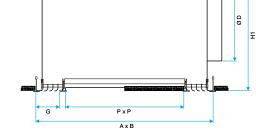

#### Installation

The ALD 610 K diffuser is installed in the place of a standard ceiling tile using the concealed attachment to fix the diffuser to the plenum. The system must be attached to the concrete slab using tabs on the plenum.

#### Main characteristics

- horizontal fixed 4-direction diffuser with up to 4 slots,
- air supply and extraction,
- body and deflectors made of aluminium profiles with epoxy coating RAL 9010 white,
- central steel plate, epoxy coating RAL 9010 white, may be replaced by a cut suspended ceiling tile,
- extraction model features filter holder with central opening core,
- galvanised steel connection plenum with side branch connection (RE type) or top connection (RT), standard or insulated,
- diffuser fixed to concrete slab using fixed clips,
- assembly attached to concrete slab using tabs on plenum.