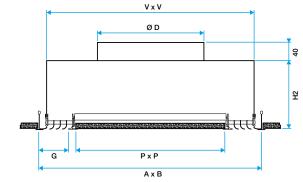

#### **Principles of operation**

The ALD 610 K diffuser is installed in the place of a standard ceiling tile. With up to 4 slots it offers horizontal airflow in up to 4 directions. Available for supply and extraction, the extraction version features a filter holder.

#### Product description

The ALD 610K is a square multi-slot 4-direction diffuser for use on air supply or extraction systems in commercial buildings. It is available with up to 4 slots. It is installed in place of a 600 x 600 or 675 x 675 mm suspended ceiling tile. The body and deflectors are made of aluminium. Available with or without solid steel central plate, which can be replaced by a cut tile for enhanced aesthetic integration. Available in supply or extraction versions. The extraction version features a filter holder and opening core for easy access to the filter.

#### Installation

The ALD 610 K diffuser is installed in the place of a standard ceiling tile using the concealed attachment to fix the diffuser to the plenum. The system must be attached to the concrete slab using tabs on the plenum.

#### Main characteristics

- horizontal fixed 4-direction diffuser with up to 4 slots,
- air supply and extraction,
- body and deflectors made of aluminium profiles with epoxy coating RAL 9010 white,
- central steel plate, epoxy coating RAL 9010 white, may be replaced by a cut suspended ceiling tile,
- extraction model features filter holder with central opening core,
- galvanised steel connection plenum with side branch connection (RE type) or top connection (RT), standard or insulated,
- diffuser fixed to concrete slab using fixed clips,
- assembly attached to concrete slab using tabs on plenum.