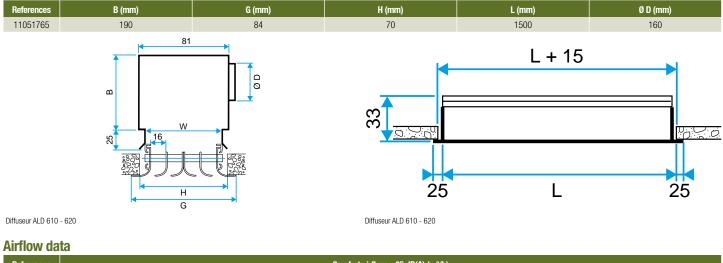

## **General data**

| References | Number of slots | Type of finish |
|------------|-----------------|----------------|
| 11051765   | 3               | Aluminium      |

### **Dimensional data**

| References | Comfort airflow < 35 dB(A) (m <sup>3</sup> /h) |  |
|------------|------------------------------------------------|--|
| 11051765   | 250                                            |  |