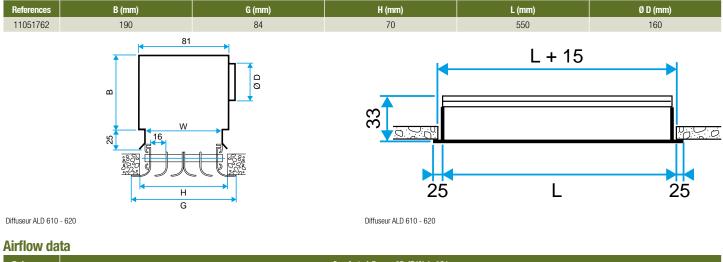

### **General data**

| References | Number of slots | Type of finish |
|------------|-----------------|----------------|
| 11051762   | 3               | Aluminium      |

## **Dimensional data**

| References | Comfort airflow < 35 dB(A) (m <sup>3</sup> /h) |  |
|------------|------------------------------------------------|--|
| 11051762   | 250                                            |  |