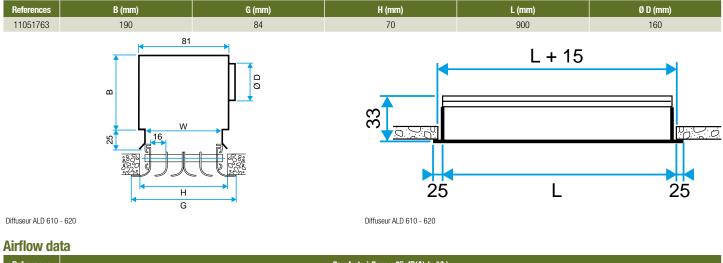

### **General data**

| References | Number of slots | Type of finish |
|------------|-----------------|----------------|
| 11051763   | 3               | Aluminium      |

## **Dimensional data**

| References | Comfort airflow < 35 dB(A) (m³/h) |  |
|------------|-----------------------------------|--|
| 11051763   | 250                               |  |