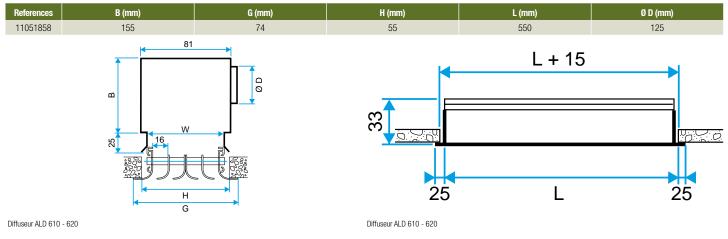

- up to 4 slots in lengths 550, 900, 1150 and 1500 mm,
- anodised aluminium body and deflectors, natural satin hue,
- finish:
- standard epoxy coating RAL 9010 white,
- epoxy coating all other RAL colours.
- slide damper built into diffuser,
- concealed screw attachment in the connection plenum, accessible under the diffuser,
- plenum fitted with tabs for attachment to concrete slab.

### **Supplementary characteristics**

- · accessories:
- galvanised steel plate connection plenum with standard or insulated side branch connection.

#### **General data**

| References | Number of slots | Type of finish |
|------------|-----------------|----------------|
| 11051858   | 2               | White          |







# Slot diffuser

# 11051858 ALD622 550 RAL9010 + damper

# **Dimensional data**



### Airflow data

| References | Comfort airflow < 35 dB(A) (m <sup>9</sup> /h) |
|------------|------------------------------------------------|
| 11051858   | 175                                            |