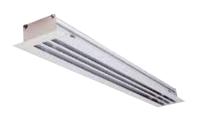

#### **Product description**

The ALD 610 - 620 is an aluminium linear fixed slot diffuser for use on air supply or extraction circuits in ventilation and air conditioning systems in commercial buildings. It delivers air supply to the left or right depending on the model. It is available with up to 4 slots in lengths of 550, 900, 1150 and 1500 mm with a 25 mm frame. Its body is made of extruded aluminium. The diffuser is equipped with extruded aluminium deflectors and a slide damper built into the diffuser. The standard finish is anodised aluminium with a natural satin hue or epoxy coating RAL 9010 white. All other RAL colours are available for another type of finish. It is installed in the ceiling using a concealed screw and bridge attachment, accessible under the diffuser. This attachment method is compatible with all types of ceiling.