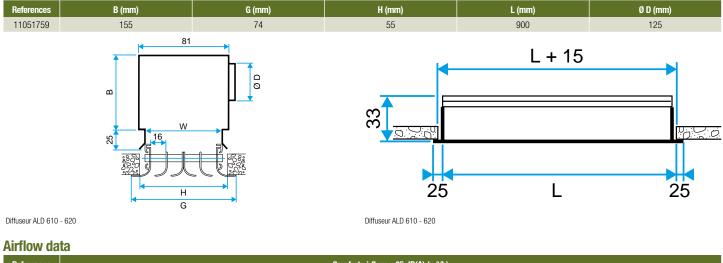

### **General data**

| References | Number of slots | Type of finish |
|------------|-----------------|----------------|
| 11051759   | 2               | Aluminium      |

## **Dimensional data**

| References | Comfort airflow < 35 dB(A) (m³/h) |  |
|------------|-----------------------------------|--|
| 11051759   | 175                               |  |