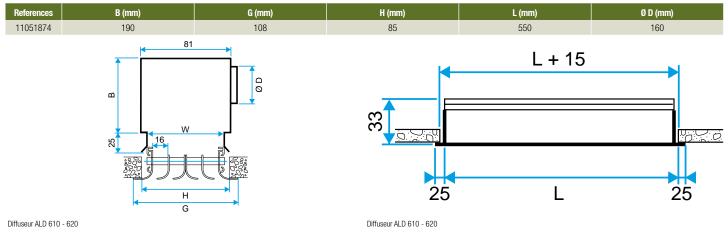

o 4 slots in lengths 550, 900, 1150 and 1500 mm,
- anodised aluminium body and deflectors, natural satin hue,
- finish:
- standard epoxy coating RAL 9010 white,
- epoxy coating all other RAL colours.
- slide damper built into diffuser,
- concealed screw attachment in the connection plenum, accessible under the diffuser,
- plenum fitted with tabs for attachment to concrete slab.

#### **Supplementary characteristics**

- · accessories:
- galvanised steel plate connection plenum with standard or insulated side branch connection.

#### **General data**

| References | Number of slots | Type of finish |
|------------|-----------------|----------------|
| 11051874   | 4               | White          |







#### Slot diffuser

# 11051874 ALD624 550 RAL9010 + damper

### **Dimensional data**



#### Airflow data

| References | Comfort airflow < 35 dB(A) (m <sup>3</sup> /h) |  |
|------------|------------------------------------------------|--|
| 11051874   | 325                                            |  |