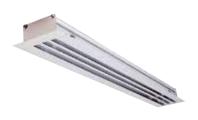

The ALD 610 - 620 is an aluminium linear fixed slot diffuser for use on air supply or return systems in non-residential buildings.

Diffuser ALD 610 - 620

#### **Product description**

The ALD 610 - 620 is an aluminium linear fixed slot diffuser for use on air supply or extraction circuits in ventilation and air conditioning systems in commercial buildings. It delivers air supply to the left or right depending on the model. It is available with up to 4 slots in lengths of 550, 900, 1150 and 1500 mm with a 25 mm frame. Its body is made of extruded aluminium. The diffuser is equipped with extruded aluminium deflectors and a slide damper built into the diffuser. The standard finish is anodised aluminium with a natural satin hue or epoxy coating RAL 9010 white. All other RAL colours are available for another type of finish. It is installed in the ceiling using a concealed screw and bridge attachment, accessible under the diffuser. This attachment method is compatible with all types of ceiling.