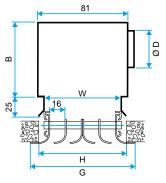

#### **Product description**

The ALD 610 - 620 is an aluminium linear fixed slot diffuser for use on air supply or extraction circuits in ventilation and air conditioning systems in commercial buildings. It delivers air supply to the left or right depending on the model. It is available with up to 4 slots in lengths of 550, 900, 1150 and 1500 mm with a 25 mm frame. Its body is made of extruded aluminium. The diffuser is equipped with extruded aluminium deflectors and a slide damper built into the diffuser. The standard finish is anodised aluminium with a natural satin hue or epoxy coating RAL 9010 white. All other RAL colours are available for another type of finish. It is installed in the ceiling using a concealed screw and bridge attachment, accessible under the diffuser. This attachment method is compatible with all types of ceiling.

#### **Reference arguments**

- Body and deflectors made of anodised aluminium, natural satin finish.
- Slide-operated damper built into diffuser.

• Concealed screw attachment in connection plenum, accessible from underside of diffuser. The plenum is equipped with brackets for attachment to a concrete slab. Use the suspension cables on page 505.

# **Main characteristics**

- aluminium linear slot diffuser,
- air supply or extraction,
- air supply to the left or right depending on the model,
- up to 4 slots in lengths 550, 900, 1150 and 1500 mm,
- anodised aluminium body and deflectors, natural satin hue,
- finish:
- standard epoxy coating RAL 9010 white,
- epoxy coating all other RAL colours.
- slide damper built into diffuser,
- concealed screw attachment in the connection plenum, accessible under the diffuser,
- plenum fitted with tabs for attachment to concrete slab.