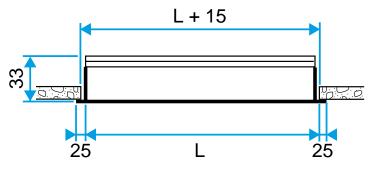

#### **Product description**

The ALD 610 - 620 is an aluminium linear fixed slot diffuser for use on air supply or extraction circuits in ventilation and air conditioning systems in commercial buildings. It delivers air supply to the left or right depending on the model. It is available with up to 4 slots in lengths of 550, 900, 1150 and 1500 mm with a 25 mm frame. Its body is made of extruded aluminium. The diffuser is equipped with extruded aluminium deflectors and a slide damper built into the diffuser. The standard finish is anodised aluminium with a natural satin hue or epoxy coating RAL 9010 white. All other RAL colours are available for another type of finish. It is installed in the ceiling using a concealed screw and bridge attachment, accessible under the diffuser. This attachment method is compatible with all types of ceiling.

#### **Reference arguments**

- Body and deflectors made of anodised aluminium, natural satin finish.
- Slide-operated damper built into diffuser.

• Concealed screw attachment in connection plenum, accessible from underside of diffuser. The plenum is equipped with brackets for attachment to a concrete slab. Use the suspension cables on page 505.

# **Main characteristics**

- aluminium linear slot diffuser,
- air supply or extraction,
- air supply to the left or right depending on the model,
- up to 4 slots in lengths 550, 900, 1150 and 1500 mm,
- anodised aluminium body and deflectors, natural satin hue,
- finish:
- standard epoxy coating RAL 9010 white,
- epoxy coating all other RAL colours.
- slide damper built into diffuser,
- concealed screw attachment in the connection plenum, accessible under the diffuser,
- plenum fitted with tabs for attachment to concrete slab.