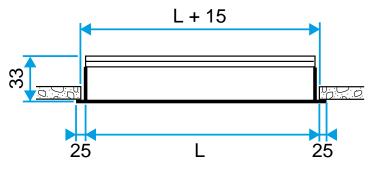

#### **Product description**

The ALD 610 - 620 is an aluminium linear fixed slot diffuser for use on air supply or extraction circuits in ventilation and air conditioning systems in commercial buildings. It delivers air supply to the left or right depending on the model. It is available with up to 4 slots in lengths of 550, 900, 1150 and 1500 mm with a 25 mm frame. Its body is made of extruded aluminium. The diffuser is equipped with extruded aluminium deflectors and a slide damper built into the diffuser. The standard finish is anodised aluminium with a natural satin hue or epoxy coating RAL 9010 white. All other RAL colours are available for another type of finish. It is installed in the ceiling using a concealed screw and bridge attachment, accessible under the diffuser. This attachment method is compatible with all types of ceiling.

## **Main characteristics**

- aluminium linear slot diffuser,
- air supply or extraction,
- air supply to the left or right depending on the model,
- up to 4 slots in lengths 550, 900, 1150 and 1500 mm,
- anodised aluminium body and deflectors, natural satin hue,
- finish:
- standard epoxy coating RAL 9010 white,
- epoxy coating all other RAL colours.
- slide damper built into diffuser,
- concealed screw attachment in the connection plenum, accessible under the diffuser,
- plenum fitted with tabs for attachment to concrete slab.