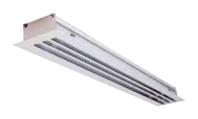

The ALD 610 - 620 is an aluminium linear fixed slot diffuser for use on air supply or return systems in non-residential buildings.

Diffuser ALD 610 - 620

#### **Product description**

The ALD 610 - 620 is an aluminium linear fixed slot diffuser for use on air supply or extraction circuits in ventilation and air conditioning systems in commercial buildings. It delivers air supply to the left or right depending on the model. It is available with up to 4 slots in lengths of 550, 900, 1150 and 1500 mm with a 25 mm frame. Its body is made of extruded aluminium. The diffuser is equipped with extruded aluminium deflectors and a slide damper built into the diffuser. The standard finish is anodised aluminium with a natural satin hue or epoxy coating RAL 9010 white. All other RAL colours are available for another type of finish. It is installed in the ceiling using a concealed screw and bridge attachment, accessible under the diffuser. This attachment method is compatible with all types of ceiling.