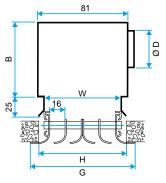

#### **Product description**

The ALD 610 - 620 is an aluminium linear fixed slot diffuser for use on air supply or extraction circuits in ventilation and air conditioning systems in commercial buildings. It delivers air supply to the left or right depending on the model. It is available with up to 4 slots in lengths of 550, 900, 1150 and 1500 mm with a 25 mm frame. Its body is made of extruded aluminium. The diffuser is equipped with extruded aluminium deflectors and a slide damper built into the diffuser. The standard finish is anodised aluminium with a natural satin hue or epoxy coating RAL 9010 white. All other RAL colours are available for another type of finish. It is installed in the ceiling using a concealed screw and bridge attachment, accessible under the diffuser. This attachment method is compatible with all types of ceiling.

#### **Reference arguments**

- Body and deflectors made of anodised aluminium, natural satin finish.
- Slide-operated damper built into diffuser.

• Concealed screw attachment in connection plenum, accessible from underside of diffuser. The plenum is equipped with brackets for attachment to a concrete slab. Use the suspension cables on page 505.

## **Main characteristics**

- aluminium linear slot diffuser,
- air supply or extraction,
- air supply to the left or right depending on the model,
- up to 4 slots in lengths 550, 900, 1150 and 1500 mm,
- anodised aluminium body and deflectors, natural satin hue,
- finish:
- standard epoxy coating RAL 9010 white,
- epoxy coating all other RAL colours.
- slide damper built into diffuser,
- concealed screw attachment in the connection plenum, accessible under the diffuser,
- plenum fitted with tabs for attachment to concrete slab.