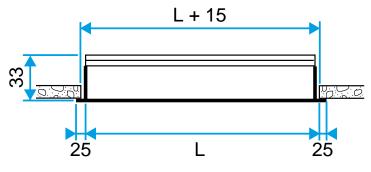

#### **Product description**

The ALD 610 - 620 is an aluminium linear fixed slot diffuser for use on air supply or extraction circuits in ventilation and air conditioning systems in commercial buildings. It delivers air supply to the left or right depending on the model. It is available with up to 4 slots in lengths of 550, 900, 1150 and 1500 mm with a 25 mm frame. Its body is made of extruded aluminium. The diffuser is equipped with extruded aluminium deflectors and a slide damper built into the diffuser. The standard finish is anodised aluminium with a natural satin hue or epoxy coating RAL 9010 white. All other RAL colours are available for another type of finish. It is installed in the ceiling using a concealed screw and bridge attachment, accessible under the diffuser. This attachment method is compatible with all types of ceiling.

# Installation

The ALD 610 - 620 is installed in any type of ceiling using a concealed screw and bridge attachment, accessible under the diffuser.