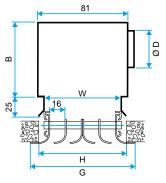

#### **Product description**

The ALD 610 - 620 is an aluminium linear fixed slot diffuser for use on air supply or extraction circuits in ventilation and air conditioning systems in commercial buildings. It delivers air supply to the left or right depending on the model. It is available with up to 4 slots in lengths of 550, 900, 1150 and 1500 mm with a 25 mm frame. Its body is made of extruded aluminium. The diffuser is equipped with extruded aluminium deflectors and a slide damper built into the diffuser. The standard finish is anodised aluminium with a natural satin hue or epoxy coating RAL 9010 white. All other RAL colours are available for another type of finish. It is installed in the ceiling using a concealed screw and bridge attachment, accessible under the diffuser. This attachment method is compatible with all types of ceiling.

# Installation

The ALD 610 - 620 is installed in any type of ceiling using a concealed screw and bridge attachment, accessible under the diffuser.

#### **Reference arguments**

- Body and deflectors made of anodised aluminium, natural satin finish.
- Slide-operated damper built into diffuser.

• Concealed screw attachment in connection plenum, accessible from underside of diffuser. The plenum is equipped with brackets for attachment to a concrete slab. Use the suspension cables on page 505.