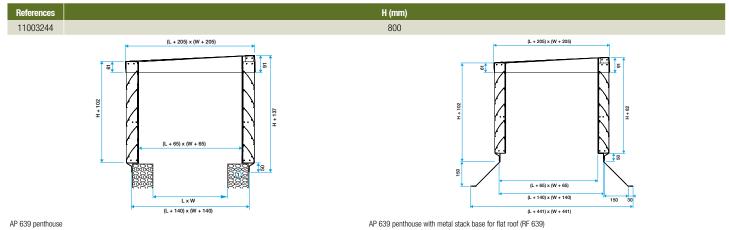

## **Dimensional data**

#### Installation

- lifting lugs included for installation on roof,
- visible screw attachment to the chassis,
- installed on concrete stack base. The base of the penthouse features an I-shape frame to cover the stack base,
- metal base plate available for flat roof as accessory.