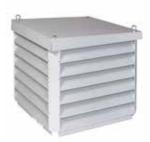

# 11003244 AP 639 H 800

The AP 639 penthouse delivers fresh air intake or contaminated air outlet on ventilation and smoke / heat exhaust systems.

AP 639 H 800 EDICULE TOITURE ALU

#### **Product description**

The AP 639 is an aluminium penthouse suited to ventilation systems and natural or mechanical smoke and heat exhaust systems. It enables air intake or exhaust for the building.