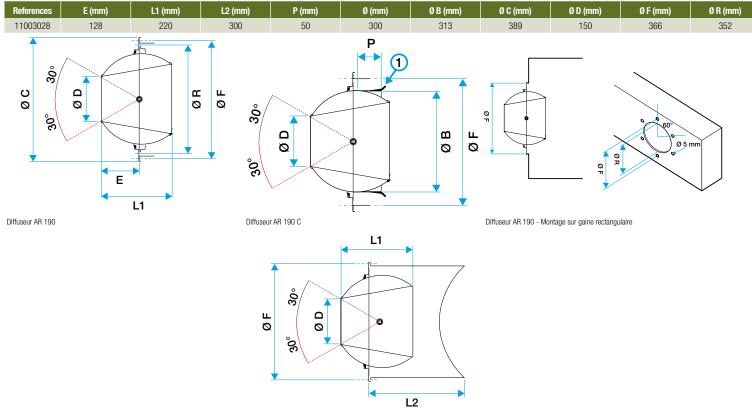

teristics

- air supply for high-ceiling buildings such as airports and exhibition centres,
- long-throw diffusion to provide airflow to occupied areas,
- ideal to prevent stratification in heated air,
- adjustable diffusion, can be inclined to 30°,
- wall or ceiling mounted, or floor around perimeter.
- spun aluminium diffuser,
- steel with epoxy paint finish, RAL 9003 White, 85% matt.
- attachment:
- AR 190: screw attachment on rectangular duct or plenum,
- AR 190 C: supplied with circular sleeve for direct connection to the duct.
- Screw cover for concealed attachment (supplied as standard).

## Supplementary characteristics

### • accessories:

AR 190 C: supplied with circular connection sleeve.

## **Special diffuser**

# 11003028 AR 190 TYPE150 RAL9010-85%

### **Dimensional data**



Diffuseur AR 190 - Montage sur gaine circulaire