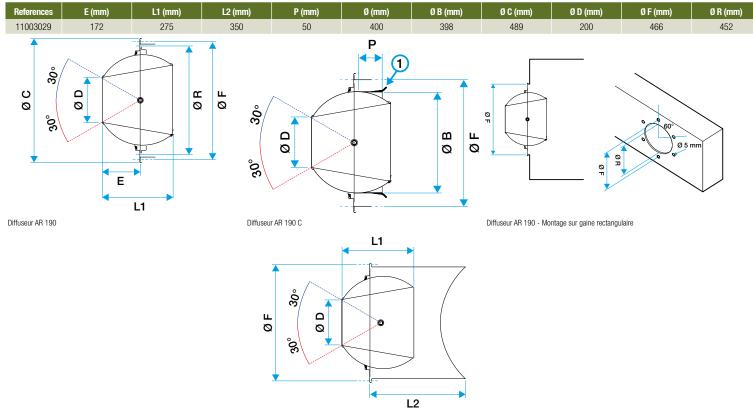

eristics

- air supply for high-ceiling buildings such as airports and exhibition centres,
- long-throw diffusion to provide airflow to occupied areas,
- ideal to prevent stratification in heated air,
- adjustable diffusion, can be inclined to 30°,
- wall or ceiling mounted, or floor around perimeter.
- spun aluminium diffuser,
- steel with epoxy paint finish, RAL 9003 White, 85% matt.
- attachment:
- AR 190: screw attachment on rectangular duct or plenum,
- AR 190 C: supplied with circular sleeve for direct connection to the duct.
- Screw cover for concealed attachment (supplied as standard).

## Supplementary characteristics

### • accessories:

AR 190 C: supplied with circular connection sleeve.

## **Special diffuser**

# 11003029 AR 190 TYPE200 RAL9010-85%

#### **Dimensional data**



Diffuseur AR 190 - Montage sur gaine circulaire