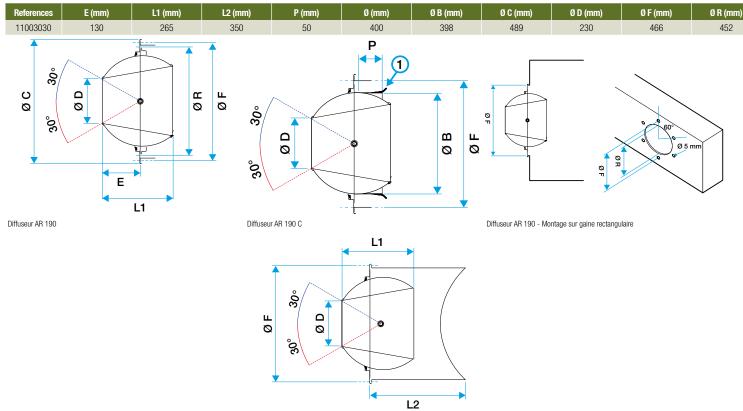

cteristics**

- air supply for high-ceiling buildings such as airports and exhibition centres,
- long-throw diffusion to provide airflow to occupied areas,
- ideal to prevent stratification in heated air,
- adjustable diffusion, can be inclined to 30°,
- wall or ceiling mounted, or floor around perimeter.
- spun aluminium diffuser,
- steel with epoxy paint finish, RAL 9003 White, 85% matt.
- attachment:
- AR 190: screw attachment on rectangular duct or plenum,
- AR 190 C: supplied with circular sleeve for direct connection to the duct.
- Screw cover for concealed attachment (supplied as standard).

# **Supplementary characteristics**

accessories:

AR 190 C: supplied with circular connection sleeve.





## Special diffuser

# 11003030 AR 190 TYPE230 RAL9010-85%

### **Dimensional data**



Diffuseur AR 190 - Montage sur gaine circulaire