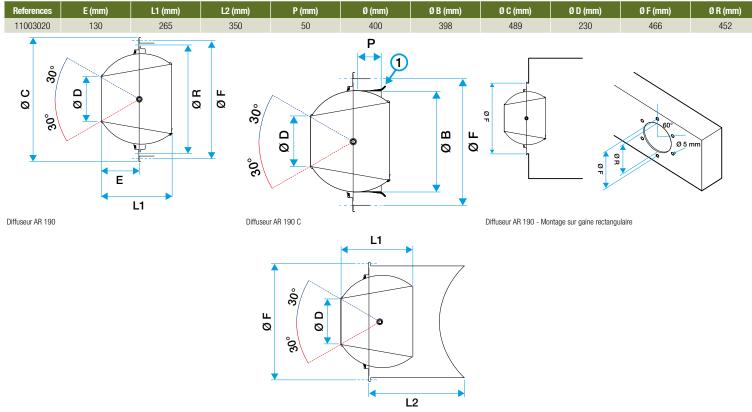

- air supply for high-ceiling buildings such as airports and exhibition centres,
- long-throw diffusion to provide airflow to occupied areas,
- ideal to prevent stratification in heated air,
- adjustable diffusion, can be inclined to 30°,
- wall or ceiling mounted, or floor around perimeter.
- spun aluminium diffuser,
- steel with epoxy paint finish, RAL 9003 White, 85% matt.
- attachment:
- AR 190: screw attachment on rectangular duct or plenum,
- AR 190 C: supplied with circular sleeve for direct connection to the duct.
- Screw cover for concealed attachment (supplied as standard).

## Supplementary characteristics

#### • accessories:

AR 190 C: supplied with circular connection sleeve.



## **Special diffuser**

# 11003020 AR 190C TYPE230 D400 RAL9010-85%

#### **Dimensional data**



Diffuseur AR 190 - Montage sur gaine circulaire