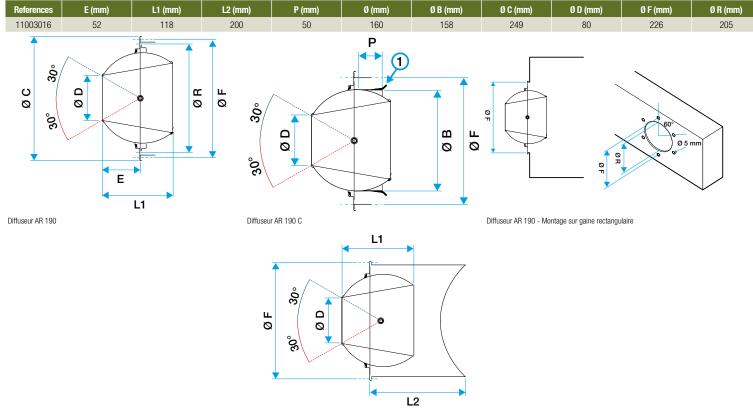

ristics

- air supply for high-ceiling buildings such as airports and exhibition centres,
- long-throw diffusion to provide airflow to occupied areas,
- ideal to prevent stratification in heated air,
- adjustable diffusion, can be inclined to 30°,
- wall or ceiling mounted, or floor around perimeter.
- spun aluminium diffuser,
- steel with epoxy paint finish, RAL 9003 White, 85% matt.
- attachment:
- AR 190: screw attachment on rectangular duct or plenum,
- AR 190 C: supplied with circular sleeve for direct connection to the duct.
- Screw cover for concealed attachment (supplied as standard).

# Supplementary characteristics

### • accessories:

AR 190 C: supplied with circular connection sleeve.

# **Special diffuser**

# 11003016 AR 190C TYPE80 D160 RAL9010-85%

## **Dimensional data**



Diffuseur AR 190 - Montage sur gaine circulaire