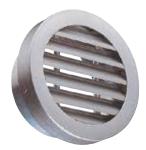

#### **Product description**

The AR 637 is a wall-mounted aluminium outdoor circular grille with horizontal vanes acting as a rain guard.

#### **Reference arguments**

- AR 637 anodised aluminium circular wall-mounted outdoor grille,
- Enables fresh air inlet or exhaust air outlet,
- D160.
- · Concealed attachment using screws in internal collar,
- Rain guard vanes, pitch 20 mm.