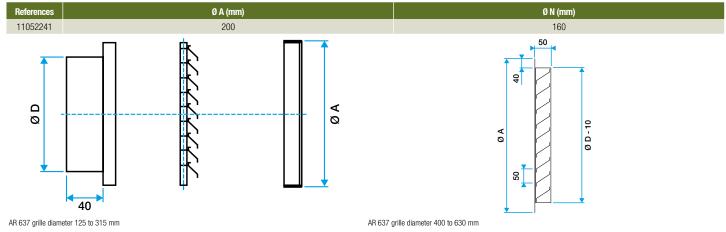

uments**

- AR 637 anodised aluminium circular wall-mounted outdoor grille,
- Enables fresh air inlet or exhaust air outlet,
- D160.
- · Concealed attachment using screws in internal collar,
- Rain guard vanes, pitch 20 mm.

## **Main characteristics**

- circular grille,
- finish:
- D315 and below: anodised aluminium,
- D355 and above: rough aluminium.
- rain guard vanes with pitch of:
- D315 and below: 20 mm,
- D355 and above: 50 mm.
- galvanised steel 12x12 mm mesh bird screen included (from D355 up).

#### **General data**

| References | Type of finish | Colour                       |
|------------|----------------|------------------------------|
| 11052241   | Aluminium      | Aluminium with mosquito mesh |





# **Outdoor grille**

# 11052241 AR 637 Ø 160

## **Dimensional data**



#### Airflow data

| References | Comfort airflow for Lw at 40 dB(A) and DP< 45 Pa (m³/h) |  |
|------------|---------------------------------------------------------|--|
| 11052241   | 200                                                     |  |