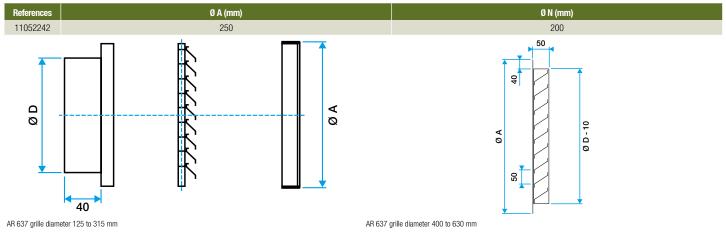

rguments**

- AR 637 anodised aluminium circular wall-mounted outdoor grille
- Enables fresh air inlet or exhaust air outlet.
- D200
- · Concealed attachment using screws in internal collar
- Rain guard vanes, pitch 20 mm.

## **Main characteristics**

- circular grille,
- finish:
- D315 and below: anodised aluminium,
- D355 and above: rough aluminium.
- rain guard vanes with pitch of:
- D315 and below: 20 mm,
- D355 and above: 50 mm.
- galvanised steel 12x12 mm mesh bird screen included (from D355 up).

#### **General data**

| References | Type of finish | Colour                       |
|------------|----------------|------------------------------|
| 11052242   | Aluminium      | Aluminium with mosquito mesh |





## **Outdoor grille**

# 11052242 AR 637 Ø 200

## **Dimensional data**



#### Airflow data

| References | Comfort airflow for Lw at 40 dB(A) and DP< 45 Pa (m³/h) |  |
|------------|---------------------------------------------------------|--|
| 11052242   | 300                                                     |  |