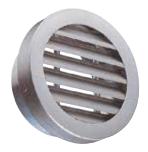

#### **Outdoor grille**

## 11052242 AR 637 Ø 200

The AR 637 outdoor circular wall grille is used for air intake or contaminated air outlet, with no risk of rain ingress due to the form of its vanes.

AR637 F0 D200

#### **Product description**

The AR 637 is a wall-mounted aluminium outdoor circular grille with horizontal vanes acting as a rain guard.