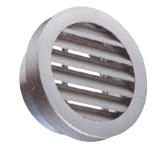

The AR 637 outdoor circular wall grille is used for air intake or contaminated air outlet, with no risk of rain ingress due to the form of its vanes.

AR637 D630

#### Product description

The AR 637 is a wall-mounted aluminium outdoor circular grille with horizontal vanes acting as a rain guard.