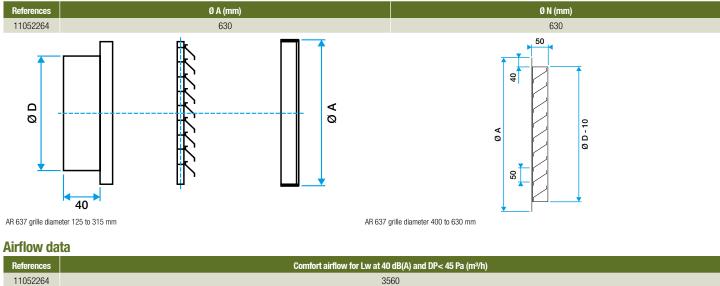

- Rough aluminium finish.
- Visible screw attachment in frame.
- Interior section with protective square 12 x 12 mm mesh anti-bird screen, Ø 1.2 mm galvanised steel.

#### **Main characteristics**

- circular grille,
- finish:
- D315 and below: anodised aluminium,
- D355 and above: rough aluminium.
- rain guard vanes with pitch of:
- D315 and below: 20 mm,
- D355 and above: 50 mm.
- galvanised steel 12x12 mm mesh bird screen included (from D355 up).

# **General data**

| References | Type of finish | Colour                       |
|------------|----------------|------------------------------|
| 11052264   | Aluminium      | Aluminium with mosquito mesh |
|            |                |                              |



# **Outdoor grille**

11052264 AR 637 Ø 630

## **Dimensional data**