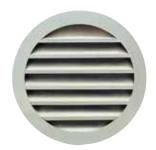

# 11002505 AR637 D125

The AR 637 outdoor circular wall grille is used for air intake or contaminated air outlet, with no risk of rain ingress due to the form of its vanes.

AR 637 grille

# **Principles of operation**

The AR 637 aluminium circular grille enables indoor air to exit the building and outdoor air to enter to renew the indoor air. The form of its vanes prevents rain from entering.

#### **Product description**

The AR 637 is a wall-mounted aluminium outdoor circular grille with horizontal vanes acting as a rain guard.