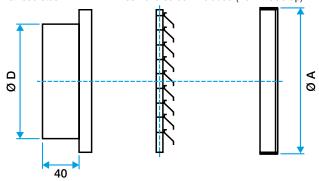

#### Installation

- for installation on wall.
- D315 and below: concealed screw attachment in the inner collar,
- D355 and above: visible screw attachment in the frame.

#### **Main characteristics**

- circular grille,
- finish:
- D315 and below: anodised aluminium,
- D355 and above: rough aluminium.
- rain guard vanes with pitch of:
- D315 and below: 20 mm,
- D355 and above: 50 mm.
- galvanised steel 12x12 mm mesh bird screen included (from D355 up).

AR 637 grille diameter 125 to 315 mm

20

AR 637 grille diameter 400 to 630 mm