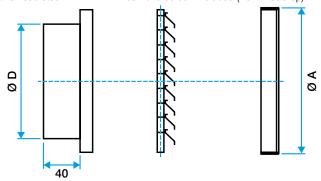

#### Installation

- for installation on wall.
- D315 and below: concealed screw attachment in the inner collar,
- D355 and above: visible screw attachment in the frame.

#### **Main characteristics**

- circular grille,
- finish:
- D315 and below: anodised aluminium,
- D355 and above: rough aluminium.
- rain guard vanes with pitch of:
- D315 and below: 20 mm,
- D355 and above: 50 mm.
- galvanised steel 12x12 mm mesh bird screen included (from D355 up).

AR 637 grille diameter 125 to 315 mm

20

AR 637 grille diameter 400 to 630 mm