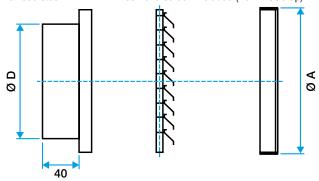

#### Installation

- for installation on wall.
- D315 and below: concealed screw attachment in the inner collar,
- D355 and above: visible screw attachment in the frame.

#### **Main characteristics**

- circular grille,
- finish:
- D315 and below: anodised aluminium,
- D355 and above: rough aluminium.
- rain guard vanes with pitch of:
- D315 and below: 20 mm,
- D355 and above: 50 mm.
- galvanised steel 12x12 mm mesh bird screen included (from D355 up).