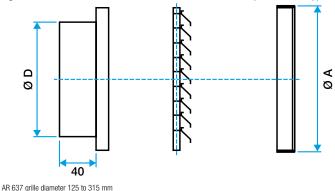

### Installation

- for installation on wall,
- D315 and below: concealed screw attachment in the inner collar,
- D355 and above: visible screw attachment in the frame.

### **Main characteristics**

- circular grille,
- finish:
- D315 and below: anodised aluminium,
- D355 and above: rough aluminium.
- rain guard vanes with pitch of:
- D315 and below: 20 mm,
- D355 and above: 50 mm.
- galvanised steel 12x12 mm mesh bird screen included (from D355 up).