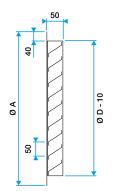

r air to enter to renew the indoor air. The form of its vanes prevents rain from entering.

# Product description

The AR 637 is a wall-mounted aluminium outdoor circular grille with horizontal vanes acting as a rain guard.

#### **Fields of application**

Multi-occupancy residential housing, New, Refurbishment, Non-residential buildings

### Installation

- for installation on wall,
- D315 and below: concealed screw attachment in the inner collar,
- D355 and above: visible screw attachment in the frame.

### **Main characteristics**

- circular grille,
- finish:
- D315 and below: anodised aluminium,
- D355 and above: rough aluminium.
- rain guard vanes with pitch of:
- D315 and below: 20 mm,
- D355 and above: 50 mm.
- galvanised steel 12x12 mm mesh bird screen included (from D355 up).





AR 637 grille diameter 400 to 630 mm