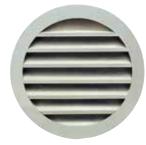

The AR 637 outdoor circular wall grille is used for air intake or contaminated air outlet, with no risk of rain ingress due to the form of its vanes.

AR 637 grille

# Product description

The AR 637 is a wall-mounted aluminium outdoor circular grille with horizontal vanes acting as a rain guard.