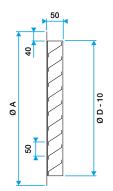

r to enter to renew the indoor air. The form of its vanes prevents rain from entering.

## **Product description**

The AR 637 is a wall-mounted aluminium outdoor circular grille with horizontal vanes acting as a rain guard.

#### **Fields of application**

Multi-occupancy residential housing, New, Refurbishment, Non-residential buildings

## Installation

- for installation on wall,
- D315 and below: concealed screw attachment in the inner collar,
- D355 and above: visible screw attachment in the frame.

### **Main characteristics**

- circular grille,
- finish:
- D315 and below: anodised aluminium,
- D355 and above: rough aluminium.
- rain guard vanes with pitch of:
- D315 and below: 20 mm,
- D355 and above: 50 mm.
- galvanised steel 12x12 mm mesh bird screen included (from D355 up).





AR 637 grille diameter 400 to 630 mm