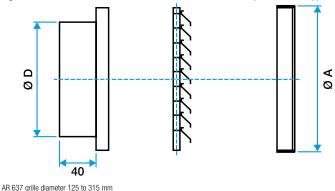

## Installation

- for installation on wall,
- D315 and below: concealed screw attachment in the inner collar,
- D355 and above: visible screw attachment in the frame.

### **Main characteristics**

- circular grille,
- finish:
- D315 and below: anodised aluminium,
- D355 and above: rough aluminium.
- rain guard vanes with pitch of:
- D315 and below: 20 mm,
- D355 and above: 50 mm.
- galvanised steel 12x12 mm mesh bird screen included (from D355 up).