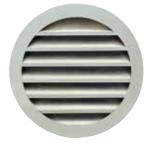

The AR 637 outdoor circular wall grille is used for air intake or contaminated air outlet, with no risk of rain ingress due to the form of its vanes.

AR 637 grille

## **Product description**

The AR 637 is a wall-mounted aluminium outdoor circular grille with horizontal vanes acting as a rain guard.