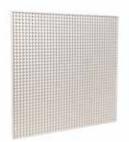

# **Principles of operation**

The AU 124 slim frame grille with 15x15 mm square mesh at a 45° incline enables good air extraction in the place of a suspended ceiling tile.

#### **Product description**

The AU 124 slim frame grille has a 15x15 mm square mesh, inclined at 45°. It is installed in the place of a suspended ceiling tile.

#### **Main characteristics**

- slim frame 5 mm,
- square mesh 15 x 15 mm with 45° incline,
- aluminium with epoxy paint RAL 9003 white 30%,
- dimensions from 100 x 100 to 1200 x 600 mm with increments of 25 mm in length & height for the extended range.