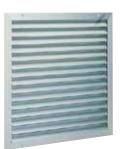

#### **Product description**

The AWA 251 grille enables fresh air intake or contaminated air outlet on ventilation systems in commercial or multi-occupancy residential buildings. It features horizontal vanes at a 45° incline and a 25 mm pitch. Anodised aluminium finish, natural satin hue. Dimensions available from 200 x 75 mm to 1200 x 1200 mm in increments of 25 mm.

#### **Main characteristics**

- outdoor wall grille for air intake or outlet,
- extruded aluminium frame,
- extruded aluminium horizontal vanes with rain protection,
- vane pitch 25 mm,
- interior section featuring a diamond mesh protective screen 10 x 30 diam. 0.8 mm,
- anodised aluminium finish, natural satin hue,
- visible screw attachment in frame.