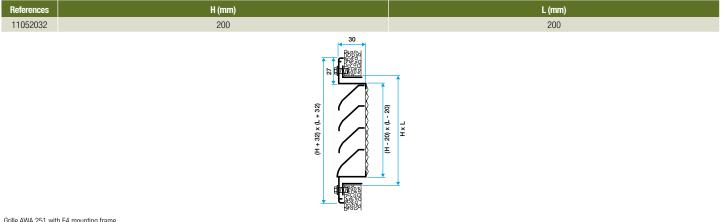

th MT rear connection F3

#### **Main characteristics**

- outdoor wall grille for air intake or outlet,
- extruded aluminium frame,
- extruded aluminium horizontal vanes with rain protection,
- vane pitch 25 mm,
- interior section featuring a diamond mesh protective screen 10 x 30 diam. 0.8 mm,
- anodised aluminium finish, natural satin hue,
- visible screw attachment in frame.

### Accessories

| Désignations       | References |
|--------------------|------------|
| Adapter F4 200X200 | 11053793   |
|                    |            |

## General data

| References | Type of finish | Colour                       |
|------------|----------------|------------------------------|
| 11052032   | Aluminium      | Aluminium with mosquito mesh |

# **Outdoor grille**



# **Dimensional data**



Grille AWA 251 with F4 mounting frame