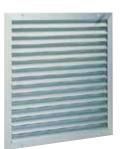

## **Product description**

The AWA 251 grille enables fresh air intake or contaminated air outlet on ventilation systems in commercial or multi-occupancy residential buildings. It features horizontal vanes at a 45° incline and a 25 mm pitch. Anodised aluminium finish, natural satin hue. Dimensions available from 200 x 75 mm to 1200 x 1200 mm in increments of 25 mm.

#### **Main characteristics**

- outdoor wall grille for air intake or outlet,
- extruded aluminium frame,
- extruded aluminium horizontal vanes with rain protection,
- vane pitch 25 mm,
- interior section featuring a diamond mesh protective screen 10 x 30 diam. 0.8 mm,
- anodised aluminium finish, natural satin hue,
- visible screw attachment in frame.