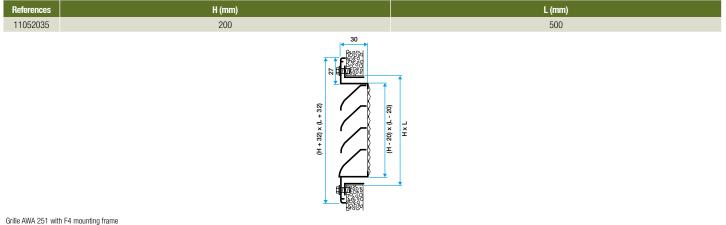

# **General data**

| References | Type of finish | Colour                       |
|------------|----------------|------------------------------|
| 11052035   | Aluminium      | Aluminium with mosquito mesh |

# **Dimensional data**

**aldes <b>DO** www.aldes.com