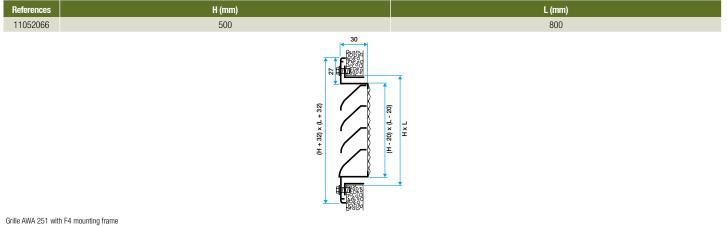

isible screw attachment in frame.

## **Main characteristics**

- outdoor wall grille for air intake or outlet,
- extruded aluminium frame,
- extruded aluminium horizontal vanes with rain protection,
- vane pitch 25 mm,
- interior section featuring a diamond mesh protective screen 10 x 30 diam. 0.8 mm,
- anodised aluminium finish, natural satin hue,
- visible screw attachment in frame.

#### **Accessories**

| Désignations       | References |
|--------------------|------------|
| Adapter F4 800X500 | 11053476   |

## General data

| References | Type of finish | Colour                       |
|------------|----------------|------------------------------|
| 11052066   | Aluminium      | Aluminium with mosquito mesh |

## **Outdoor grille**

11052066 AWA251 800X500

# **Dimensional data**