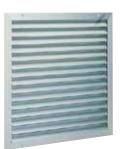

#### **Product description**

The AWA 251 grille enables fresh air intake or contaminated air outlet on ventilation systems in commercial or multi-occupancy residential buildings. It features horizontal vanes at a 45° incline and a 25 mm pitch. Anodised aluminium finish, natural satin hue. Dimensions available from 200 x 75 mm to 1200 x 1200 mm in increments of 25 mm.

#### **Reference arguments**

- Extruded aluminium frame with extruded aluminium horizontal rain-guard vanes.
- 25 mm pitch between fins.
- Lower part comprising diamond mesh protective screen 10x30 Ø 0.8 mm.
- Anodised aluminium, natural satin finish.
- Visible screw attachment in frame.

## **Main characteristics**

- outdoor wall grille for air intake or outlet,
- extruded aluminium frame,
- extruded aluminium horizontal vanes with rain protection,
- vane pitch 25 mm,
- interior section featuring a diamond mesh protective screen 10 x 30 diam. 0.8 mm,
- anodised aluminium finish, natural satin hue,
- visible screw attachment in frame.