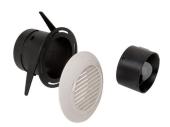

# **Reference arguments**

Application:

• Self-balanced exhaust ventilation CMEV for individual houses

• To connect an additional bath/WC: use the Auto BIP kit for WC. It contains a BIP terminal D80, a sleeve D80 and a WC controller

### **Contents of kits**

- BIP ventilation grille Ø 80 mm;1
- sleeve Ø 80 mm;1
- WC controller Ø 80 mm;1