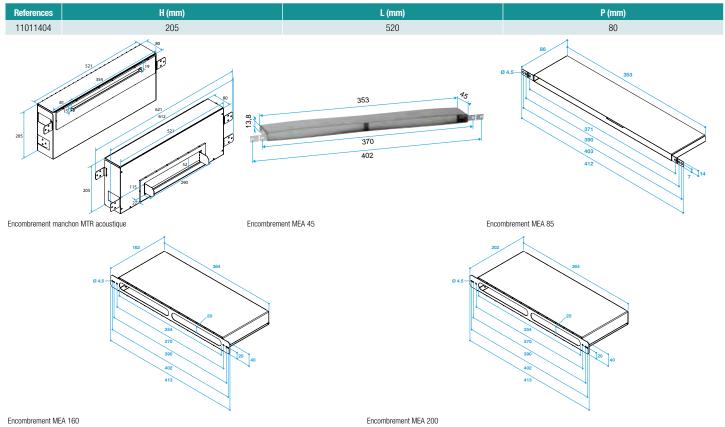

ular masonry cover.

#### **Contents of kits**

sleeve:1

#### **Accessories**

| Désignations                     | References |
|----------------------------------|------------|
| Outdoor masonry cover            | 11011218   |
| TR connection sleeve 14 to 27 cm | 11011389   |
| TR connection sleeve 19 to 32 cm | 11011390   |
| Foam panel P20                   | 11011386   |
| Connection sleeve MEA 45 mm      | 11011378   |
| Connection sleeve MEA 85 mm      | 11011401   |
| Connection sleeve MEA 160 mm     | 11011371   |
| Connection sleeve MEA 200 mm     | 11011373   |
| Connection sleeve TM - White     | 11011501   |
| TM extension 20 to 30 mm - White | 11011893   |
| TR connection sleeve 7 to 14 cm  | 11011400   |





Sleeve, Sleeve

# 11011404 Acoustic MTR

# **Dimensional data**



# **Installation visual 1**



Mise en œuvre manchon MTR acoustique