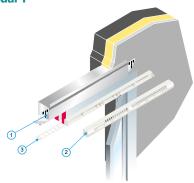

# **Installation visual 1**

Mise en œuvre manchon MTR acoustique

#### Installation

- Interior insulation (kit 11011381): associated with a rectangular wall penetration (female, straight), the MTR Acoustic sleeve is installed in the insulation and enables:
- the installation of a masonry cowl on the outside, via the rectangular wall penetration,
- the installation of a self-balanced or humidity-controlled air inlet on the inside wall using the MEA 45. MEA 85, or TM sleeve.
- Exterior insulation: the MTR Acoustic installed within the external wall insulation enables:
- the installation of an air inlet on the inside wall using the MEA 160 or MEA 200 sleeve,
- the installation of a rectangular masonry cowl via the rectangular wall penetration (female straight).