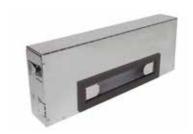

# 11011404 Acoustic MTR

MTR is the rectangular acoustic wall penetration sleeve for multi-occupancy residential buildings.

# **Principles of operation**

MTR is the rectangular acoustic wall penetration sleeve. The MTR Acoustic is made of galvanised metal sheet. It serves to install high-performance acoustic air inlets on wall penetrations. For linear aesthetics on building facades.

### **Product description**

The MTR acoustic sleeve is made of galvanised metal sheet. It serves to install high-performance acoustic air inlets on wall penetrations.