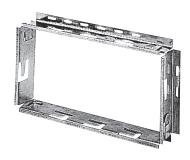

# 11053782 Adapter F4 1000X100

## **Product description**

This galvanised steel adapter requires a mortar seal or a screw attachment in the masonry, to enable the attachment of outdoor grilles using clips. This also makes them easier to remove.

## **Main characteristics**

- profiled except galvanised steel straps,
- supplied as kit of 4 elements to be assembled on site using connector tabs and grooves.

## **Dimensional data**

| Variants | H (mm) | L (mm) |
|----------|--------|--------|
| 11053782 | 100    | 1000   |