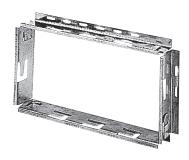

# 11053784 Adapter F4 1000X150

# **Product description**

This galvanised steel adapter requires a mortar seal or a screw attachment in the masonry, to enable the attachment of outdoor grilles using clips. This also makes them easier to remove.

# **Main characteristics**

- profiled except galvanised steel straps,
- supplied as kit of 4 elements to be assembled on site using connector tabs and grooves.