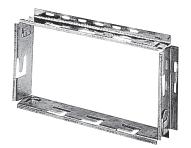

# **Product description**

This galvanised steel adapter requires a mortar seal or a screw attachment in the masonry, to enable the attachment of outdoor grilles using clips. This also makes them easier to remove.

### **Main characteristics**

- profiled except galvanised steel straps,
- supplied as kit of 4 elements to be assembled on site using connector tabs and grooves.