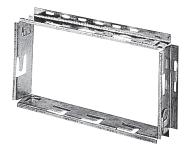

## **Product description**

This galvanised steel adapter requires a mortar seal or a screw attachment in the masonry, to enable the attachment of outdoor grilles using clips. This also makes them easier to remove.

#### **Main characteristics**

- profiled except galvanised steel straps,
- supplied as kit of 4 elements to be assembled on site using connector tabs and grooves.