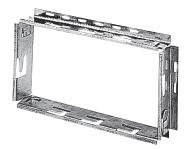

## **Product description**

This galvanised steel adapter requires a mortar seal or a screw attachment in the masonry, to enable the attachment of outdoor grilles using clips. This also makes them easier to remove.

#### **Main characteristics**

- profiled except galvanised steel straps,
- supplied as kit of 4 elements to be assembled on site using connector tabs and grooves.