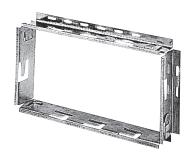

# 11053761 Adapter F4 200X100

## **Product description**

This galvanised steel adapter requires a mortar seal or a screw attachment in the masonry, to enable the attachment of outdoor grilles using clips. This also makes them easier to remove.

#### Installation

- screw attachment or mortar seal into the wall,
- grille fixed in adapter using F3 friction clips.