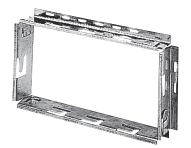

## **Product description**

This galvanised steel adapter requires a mortar seal or a screw attachment in the masonry, to enable the attachment of outdoor grilles using clips. This also makes them easier to remove.

#### **Main characteristics**

- profiled except galvanised steel straps,
- supplied as kit of 4 elements to be assembled on site using connector tabs and grooves.