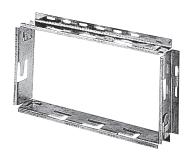

# 11053764 Adapter F4 400X100

## **Product description**

This galvanised steel adapter requires a mortar seal or a screw attachment in the masonry, to enable the attachment of outdoor grilles using clips. This also makes them easier to remove.

#### Installation

- screw attachment or mortar seal into the wall,
- grille fixed in adapter using F3 friction clips.

## **Dimensional data**

| Variants | H (mm) | L (mm) |
|----------|--------|--------|
| 11053764 | 100    | 400    |