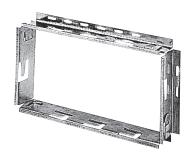

# 11053768 Adapter F4 400X150

# **Product description**

This galvanised steel adapter requires a mortar seal or a screw attachment in the masonry, to enable the attachment of outdoor grilles using clips. This also makes them easier to remove.

## **Main characteristics**

- profiled except galvanised steel straps,
- supplied as kit of 4 elements to be assembled on site using connector tabs and grooves.

## **Dimensional data**

| Variants | H (mm) | L (mm) |
|----------|--------|--------|
| 11053768 | 150    | 400    |