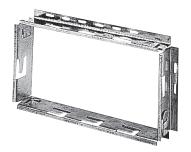

# Transfer grille 11053769 Adapter F4 500X150

# **Product description**

This galvanised steel adapter requires a mortar seal or a screw attachment in the masonry, to enable the attachment of outdoor grilles using clips. This also makes them easier to remove.

#### **Main characteristics**

- profiled except galvanised steel straps,
- supplied as kit of 4 elements to be assembled on site using connector tabs and grooves.