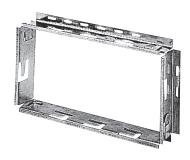

# 11053781 Adapter F4 800X100

## **Product description**

This galvanised steel adapter requires a mortar seal or a screw attachment in the masonry, to enable the attachment of outdoor grilles using clips. This also makes them easier to remove.

## **Main characteristics**

- profiled except galvanised steel straps,
- supplied as kit of 4 elements to be assembled on site using connector tabs and grooves.

## **Dimensional data**

| Variants | H (mm) | L (mm) |
|----------|--------|--------|
| 11053781 | 100    | 800    |